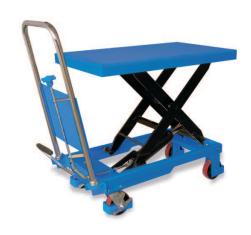

## MODEL ZMLT65035 IMPORTED FOOT PUMP TABLES

The Advantage series is an Allied line of value minded lift tables. This line includes a number of lifts that are perfect for the infrequent raising, lowering, or moving of product. This line includes a number of foot pump tables to choose from.

ISO 9001:2015 Certified

Capacity: 650 lbs. Lowered Height: 11 in.

Travel: 24.5 in.

Raised Height: 35.5 in.

Platform Size: 19.5 in. x 32 in.

Handle Height: 39.25 in.

Overall Length: 36.75 in.

Wheel Diameter: 5 in.

Foot Pump Strokes to Max Height: 32

Weight: 165 lbs.

650 lb. Capacity - 24.5 in. Travel

## SPECIAL FEATURES & BENEFITS

- Used to raise, lower, position and transport loads.
- Casters and push handle for easy maneuverability.
- Rear casters lock to keep the unit stationary while working.
- Large and easy to use lifting and lowering mechanisms built into the unit.