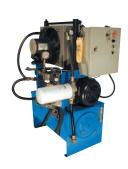

## Special Features & Benefits

- Warranted for 3,000,000 cycles.
- All units equipped with linear displacement transducers.
- Underwriter Laboratory listed electrical controllers with smart relays.
- Solid lubricant filled slides in place of roller wheels.
- Custom designated valve block to provide cylinder isolation and multi-speed operation.
- Continuous running power units with oil filter.
- Machine grade single acting cylinders with flooded rods.
- Each unit is washed with phosphoric acid, fully primed & finished with a baked enamel.

#### FEATURE DETAILS

► Live Swivel Hydraulic Connection

► Hinged Maintenance Device

► Replaceable Roller Wear Strip

Multi-Speed Valve Block

Phone: 800-843-3625 • Fax: 630-584-9405 • www.advancelifts.com