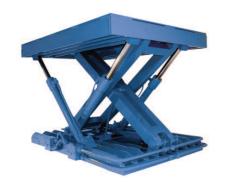

# MODEL UHC-6032 ULTRA HIGH CYCLE SERIES LIFT

#### ISO 9001:2015 Certified

Min. Platform Size: 36 x 50 in.

Max. Platform Size: 72 x 90 in.

Max. End Capacity: 6,000 lbs.

Loading Side Capacity: 6,000 lbs.

Baseframe Size: 36 x 50 in.

Lowered Height: 11.25 in.

Raised Height: 43.25 in.

Approx. Speed Up: 4 sec.

External Motor: 10 HP

Shipping Weight: 1,900 lbs.

6,000 lb. Capacity - 32 in. Travel

## Special Features & Benefits

- Warranted for 3,000,000 cycles.
- All units equipped with linear displacement transducers.
- Underwriter Laboratory listed electrical controllers with smart relays.
- Solid lubricant filled slides in place of roller wheels.
- Custom designated valve block to provide cylinder isolation and multi-speed operation.
- Continuous running power units with oil filter.
- Machine grade single acting cylinders with flooded rods.
- Each unit is washed with phosphoric acid, fully primed & finished with a baked enamel.