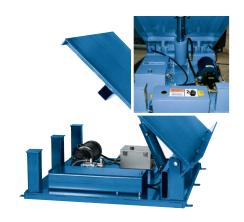

## MODEL TT-630-8 ELECTRIC TILTER

10 Year/250,000 Cycle Warranty

The electric hydraulic tilters are used in workstation applications to eliminate bending and stretching. The tilters tip containers to the workers, reducing fatigue and back injuries.

## ISO 9001:2015 Certified

Capacity: 6,000 lb.
Lowered Height: 8 in.
Number of Cylinders: 1
Degrees of Tilt: 30
Min. Platform: 24 x 36 in.
Max. Platform: 48 x 48 in.
Internal Motor: 1 HP
Speed: 5 sec.

Weight: 485 lbs.

6,000 lb. Capacity - 30 Degree Tilt