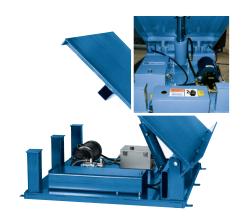

## MODEL TT-460-8 ELECTRIC TILTER

10 Year/250,000 Cycle Warranty

The electric hydraulic tilters are used in workstation applications to eliminate bending and stretching. The tilters tip containers to the workers, reducing fatigue and back injuries.

## ISO 9001:2015 Certified

Capacity: 4,000 lb.
Lowered Height: 8 in.
Number of Cylinders: 2
Degrees of Tilt: 60
Min. Platform: 30 x 36 in.
Max. Platform: 60 x 60 in.
Internal Motor: 2 HP
Speed: 20 sec.

Weight: 450 lbs.

4,000 lb. Capacity - 60 Degree Tilt