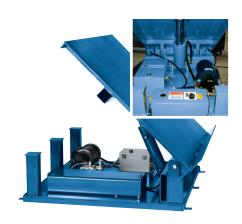

## MODEL TT-445-8 ELECTRIC TILTER

## 10 Year/250,000 Cycle Warranty

The electric hydraulic tilters are used in workstation applications to eliminate bending and stretching. The tilters tip containers to the workers, reducing fatigue and back injuries.

## ISO 9001:2015 Certified

Capacity: 4,000 lb.
Lowered Height: 8 in.
Number of Cylinders: 1
Degrees of Tilt: 45
Min. Platform: 24 x 36 in.
Max. Platform: 48 x 48 in.
Internal Motor: 1 HP
Speed: 15 sec.

Weight: 455 lbs.

4,000 lb. Capacity - 45 Degree Tilt