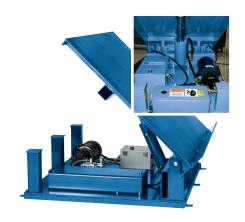

## MODEL TT-430-8 ELECTRIC TILTER

## 10 Year/250,000 Cycle Warranty

The electric hydraulic tilters are used in workstation applications to eliminate bending and stretching. The tilters tip containers to the workers, reducing fatigue and back injuries.

## ISO 9001:2015 Certified

Capacity: 4,000 lb.
Lowered Height: 8 in.
Number of Cylinders: 1
Degrees of Tilt: 30
Min. Platform: 24 x 36 in.
Max. Platform: 48 x 48 in.
Internal Motor: 1 HP
Speed: 5 sec.

Weight: 460 lbs.

4,000 lb. Capacity - 30 Degree Tilt