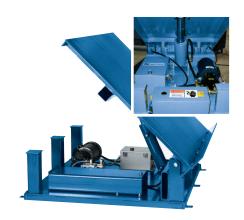

## MODEL TT-230-8 ELECTRIC TILTER

## 10 Year/250,000 Cycle Warranty

The electric hydraulic tilters are used in workstation applications to eliminate bending and stretching. The tilters tip containers to the workers, reducing fatigue and back injuries.

## ISO 9001:2015 Certified

Capacity: 2,000 lb.
Lowered Height: 8 in.
Number of Cylinders: 1
Degrees of Tilt: 30
Min. Platform: 24 x 36 in.
Max. Platform: 48 x 48 in.
Internal Motor: 1 HP
Speed: 5 sec.

Weight: 385 lbs.

2,000 lb. Capacity - 30 Degree Tilt