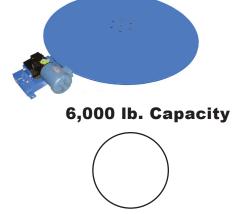

| ISO 9001:2015  | Capacity: 6,000 lbs.       |
|----------------|----------------------------|
| Certified      | Edge Load Max: 550 lbs.    |
| -              | Minimum Platform: 61 dia.  |
| <u>ل</u>       | Max Platform Size: 72 dia. |
|                | Height: 3.5 in.            |
|                | <b>Roller Radius: 18.5</b> |
| 6=             | Speed: 0-3.5 rpm           |
| made<br>in USA | Motor: .75 HP              |
|                | Weight: 1,200 lbs.         |

Standard platform is circular.

## SPECIAL FEATURES & BENEFITS

- Used where more frequent turning is required.
- Used where rotational effort would be too high in a non-powered turntable.
- Standard turntables use DC motors and drives; AC motors and drives are optional.
- Standard rotation is clockwise only.
- > Optional bi-directional rotation (clockwise & counterclockwise) requires an AC motor and drive.
- > Platforms rotate on a lifetime-lubricated kingpin bearing.
- ▶ Platform travel can be limited by use of optional limit switch (+/- 3° accuracy).
- > Powered turntables are available in low profile and high profile configurations.
  - **•** Low profile powered turntables:
    - Use for powered applications where low platform height is important.
    - Circular platforms are required, rectangular platforms are not available.
    - Drive motor is located at the edge of the platform and projects above platform.
    - Platforms are supported by lifetime lubricated roller bearing cam followers.