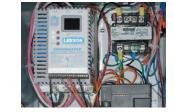

#### FEATURE DETAILS

OPTIONAL ROTATIONAL LIMITS FOR POWERED TURNTABLES: LIMIT SWITCHES, PROXIMITY SENSORS, PRECISION CONTROL PLC

▶ Limit switch

Lifetime lubricated roller bearing wheel style of unit

▶ Programmable logic controller