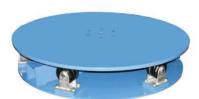

# MODEL TPH-1008 STANDARD DUTY POWERED, HIGH PROFILE TURNTABLE

10,000 lb. Capacity

Standard platform is square, circular is available upon request.

### **SPECIAL FEATURES & BENEFITS**

- Used where more frequent turning is required.
- Used where rotational effort would be too high in a non-powered turntable.
- Standard turntables use DC motors and drives; AC motors and drives are optional.
- Standard rotation is clockwise only.
- Optional bi-directional rotation (clockwise & counterclockwise) requires an AC motor and drive.
- Platforms rotate on a lifetime-lubricated kingpin bearing.
- $\blacktriangleright$  Platform travel can be limited by use of optional limit switch (+/- 3° accuracy).
- Powered turntables are available in low profile and high profile configurations.
  - ▶ High profile powered turntables:
    - Use for powered applications where low platform height is not important.
    - Standard platforms are rectangular and round platforms are optional.
    - Drive motor is located under the platform.
    - Platforms are supported by inverted casters with tapered roller bearings or cam followers.