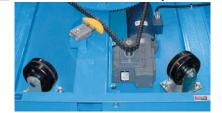

### **SPECIAL FEATURES & BENEFITS**

- Used where more frequent turning is required.
- Used where rotational effort would be too high in a non-powered turntable.
- Standard turntables use DC motors and drives; AC motors and drives are optional.
- Standard rotation is clockwise only.
- Optional bi-directional rotation (clockwise & counterclockwise) requires an AC motor and drive.
- Platforms rotate on a lifetime-lubricated kingpin bearing.
- $\blacktriangleright$  Platform travel can be limited by use of optional limit switch (+/- 3° accuracy).
- Powered turntables are available in low profile and high profile configurations.
  - ▶ High profile powered turntables:
    - Use for powered applications where low platform height is not important.
    - Standard platforms are rectangular and round platforms are optional.
    - Drive motor is located under the platform.
    - Platforms are supported by inverted casters with tapered roller bearings or cam followers.