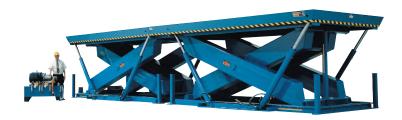

# MODEL SD-20812DL DOUBLE LONG SCISSORS LIFT

# 2 Years Parts & Labor/10 Years Structural Warranty

This eight cylinder Super Duty Lift Table is the safest way to handle large, heavy, rolling loads. With platforms as large as 8' x 24', you can move a 15-ton load with confidence knowing that you have a lift that was designed and built to do the job. When you need a lift table for the toughest jobs, a Super Duty Lift Table from Advance Lifts is the way to go.

### ISO 9001:2015 Certified

Capacity: 30,000 lbs.
Platform Size: 8 x 24 ft.
Max. End: 20,000 lbs.
Loading Sides: 40,000 lbs.
Travel: 58 in.

Lowered Height: 20 in. Raised Height: 78 in.

Approx. Speed Up: 76 sec. External Motor: 7.5 HP

Shipping Weight: 15,800 lbs.

30,000 lb. Capacity - 8 x 24 ft. Platform