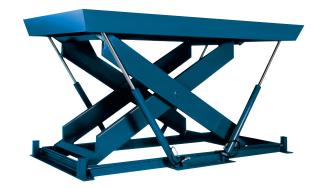

## MODEL SD-20812 SUPER DUTY SCISSORS LIFT

2 Years Parts & Labor/10 Years Structural Warranty

This four ram Super Duty lift table is the safest way to handle large, heavy, rolling loads. You can move a 10-ton load with confidence by knowing that you have a lift that was designed to do your specific job. When you need a lift table for the toughest job, a four ram Super Duty lift table is the way to go.

Capacity: 20,000 lbs. Platform Size: 8 x 12 ft. Max. End: 20,000 lbs. Loading Sides: 20,000 lbs. Travel: 58 in. Lowered Height: 20 in. Raised Height: 78 in. Approx. Speed Up: 38 sec. External Motor: 7.5 HP Shipping Weight: 6,820 lbs.