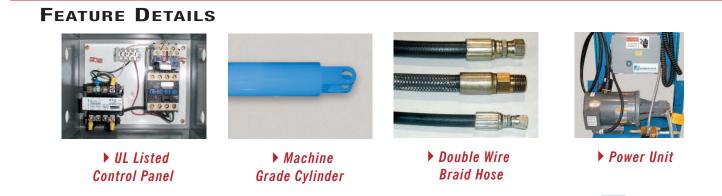

## **SPECIAL FEATURES & BENEFITS**

- All of the controllers are Underwriter Laboratory listed assemblies.
- These units are fully primed and finished with a baked enamel finish.
- The cylinders are machine grade.
- All pressure hoses are double wire braid with JIC fittings.
- The reservoirs are mild steel.
- These units conform to all applicable ANSI codes.