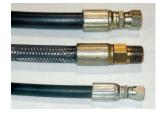

## **SPECIAL FEATURES & BENEFITS**

- All of the controllers are Underwriter Laboratory listed assemblies.
- These units are fully primed and finished with a baked enamel finish.
- ▶ The cylinders are machine grade.
- All pressure hoses are double wire braid with JIC fittings.
- The reservoirs are mild steel.
- ▶ These units conform to all applicable ANSI codes.

#### FEATURE DETAILS

► UL Listed Control Panel

► Machine Grade Cylinder

► Double Wire Braid Hose

**▶** Power Unit