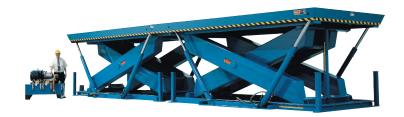

# MODEL SD-20811DL DOUBLE LONG SCISSORS LIFT

# 2 Years Parts & Labor/10 Years Structural Warranty

This eight cylinder Super Duty Lift Table is the safest way to handle large, heavy, rolling loads. With platforms as large as 8' x 24', you can move a 15-ton load with confidence knowing that you have a lift that was designed and built to do the job. When you need a lift table for the toughest jobs, a Super Duty Lift Table from Advance Lifts is the way to go.

### ISO 9001:2008 Certified

Capacity: 30,000 lbs.
Platform Size: 8 x 22 ft.
Max. End: 20,000 lbs.
Loading Sides: 40,000 lbs.

Travel: 58 in.

Lowered Height: 20 in. Raised Height: 78 in.

Approx. Speed Up: 76 sec.

External Motor: 7.5 HP

Shipping Weight: 14,600 lbs.

30,000 lb. Capacity - 8 x 22 ft. Platform