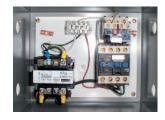

## **SPECIAL FEATURES & BENEFITS**

- All of the controllers are Underwriter Laboratory listed assemblies.
- These units are fully primed and finished with a baked enamel finish.
- ▶ The cylinders are machine grade.
- All pressure hoses are double wire braid with JIC fittings.
- The reservoirs are mild steel.
- ▶ These units conform to all applicable ANSI codes.

#### FEATURE DETAILS

► UL Listed Control Panel

► Machine Grade Cylinder

► Double Wire Braid Hose

**▶** Power Unit