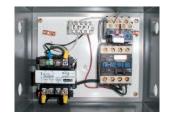

### Special Features & Benefits

- All of the controllers are Underwriter Laboratory listed assemblies.
- ▶ These units are fully primed and finished with a baked enamel finish.
- ▶ The cylinders are machine grade.
- All pressure hoses are double wire braid with JIC fittings.
- The reservoirs are mild steel.
- ▶ These units conform to all applicable ANSI codes.

#### FEATURE DETAILS

► UL Listed Control Panel

► Machine Grade Cylinder

Double Wire
Braid Hose

▶ Power Unit