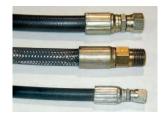

### Special Features & Benefits

- All of the controllers are Underwriter Laboratory listed assemblies.
- ▶ These units are fully primed and finished with a baked enamel finish.
- ▶ The cylinders are machine grade.
- All pressure hoses are double wire braid with JIC fittings.
- The reservoirs are mild steel.
- ▶ These units conform to all applicable ANSI codes.

#### FEATURE DETAILS

► UL Listed Control Panel

► Machine Grade Cylinder

Double Wire
Braid Hose

▶ Power Unit