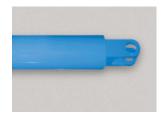

### Special Features & Benefits

- All of the controllers are Underwriter Laboratory listed assemblies.
- ▶ These units are fully primed and finished with a baked enamel finish.
- ▶ The cylinders are machine grade.
- All pressure hoses are double wire braid with JIC fittings.
- The reservoirs are mild steel.
- ▶ These units conform to all applicable ANSI codes.

#### FEATURE DETAILS

► UL Listed Control Panel

► Machine Grade Cylinder

Double Wire
Braid Hose

▶ Power Unit