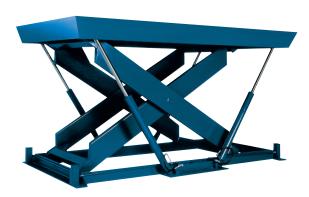

# MODEL SD-20811 SUPER DUTY SCISSORS LIFT

## 2 Years Parts & Labor/10 Years Structural Warranty

This four ram Super Duty lift table is the safest way to handle large, heavy, rolling loads. You can move a 10-ton load with confidence by knowing that you have a lift that was designed to do your specific job. When you need a lift table for the toughest job, a four ram Super Duty lift table is the way to go.

#### ISO 9001:2015 Certified

Capacity: 20,000 lbs.
Platform Size: 8 x 11 ft.
Max. End: 20,000 lbs.
Loading Sides: 20,000 lbs.

Travel: 58 in.

Lowered Height: 20 in.

Raised Height: 78 in.

Approx. Speed Up: 38 sec. External Motor: 7.5 HP

Shipping Weight: 6,660 lbs.

20,000 lb. Capacity - 8 x 11 ft. Platform