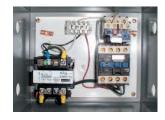

## **SPECIAL FEATURES & BENEFITS**

- ▶ All of the controllers are Underwriter Laboratory listed assemblies.
- These units are fully primed and finished with a baked enamel finish.
- ▶ The cylinders are machine grade.
- ▶ All pressure hoses are double wire braid with JIC fittings.
- ▶ The reservoirs are mild steel.
- ▶ These units conform to all applicable ANSI codes.

#### FEATURE DETAILS

► UL Listed Control Panel

► Machine Grade Cylinder

Double Wire Braid Hose

**▶** Power Unit