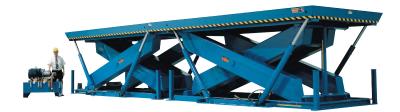

## MODEL SD-20810DL DOUBLE LONG SCISSORS LIFT

# 2 Years Parts & Labor/10 Years Structural Warranty

This eight cylinder Super Duty Lift Table is the safest way to handle large, heavy, rolling loads. With platforms as large as 8' x 24', you can move a 15-ton load with confidence knowing that you have a lift that was designed and built to do the job. When you need a lift table for the toughest jobs, a Super Duty Lift Table from Advance Lifts is the way to go.

### ISO 9001:2015 Certified

Capacity: 30,000 lbs.
Platform Size: 8 x 20 ft.
Max. End: 20,000 lbs.
Loading Sides: 40,000 lbs.

Travel: 58 in.

Lowered Height: 20 in. Raised Height: 78 in.

Approx. Speed Up: 76 sec.

External Motor: 7.5 HP Shipping Weight: 13,800 lbs.

30,000 lb. Capacity - 8 x 20 ft. Platform