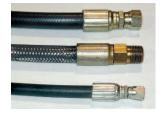

## **SPECIAL FEATURES & BENEFITS**

- ▶ All of the controllers are Underwriter Laboratory listed assemblies.
- These units are fully primed and finished with a baked enamel finish.
- ▶ The cylinders are machine grade.
- ▶ All pressure hoses are double wire braid with JIC fittings.
- ▶ The reservoirs are mild steel.
- ▶ These units conform to all applicable ANSI codes.

#### FEATURE DETAILS

► UL Listed Control Panel

► Machine Grade Cylinder

Double Wire Braid Hose

**▶** Power Unit