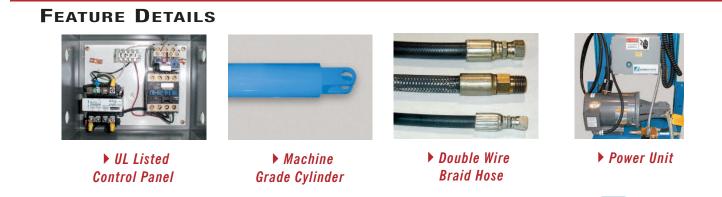

## **SPECIAL FEATURES & BENEFITS**

- All of the controllers are Underwriter Laboratory listed assemblies.
- These units are fully primed and finished with a baked enamel finish.
- The cylinders are machine grade.
- All pressure hoses are double wire braid with JIC fittings.
- The reservoirs are mild steel.
- These units conform to all applicable ANSI codes.