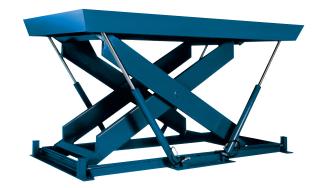

## MODEL SD-20810 SUPER DUTY SCISSORS LIFT

2 Years Parts & Labor/10 Years Structural Warranty

This four ram Super Duty lift table is the safest way to handle large, heavy, rolling loads. You can move a 10-ton load with confidence by knowing that you have a lift that was designed to do your specific job. When you need a lift table for the toughest job, a four ram Super Duty lift table is the way to go.

Capacity: 20,000 lbs. Platform Size: 8 x 10 ft. Max. End: 20,000 lbs. Loading Sides: 20,000 lbs. Travel: 58 in. Lowered Height: 20 in. Raised Height: 78 in. Approx. Speed Up: 38 sec. External Motor: 7.5 HP Shipping Weight: 6,500 lbs.