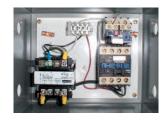

## Special Features & Benefits

- All of the controllers are Underwriter Laboratory listed assemblies.
- ▶ These units are fully primed and finished with a baked enamel finish.
- ▶ The cylinders are machine grade.
- All pressure hoses are double wire braid with JIC fittings.
- The reservoirs are mild steel.
- ▶ These units conform to all applicable ANSI codes.

### FEATURE DETAILS

► UL Listed Control Panel

► Machine Grade Cylinder

Double Wire Braid Hose

**▶** Power Unit