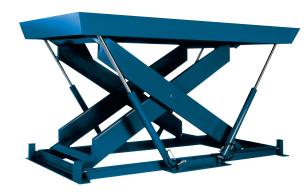

# MODEL SD-20712 SUPER DUTY SCISSORS LIFT

# 2 Years Parts & Labor/10 Years Structural Warranty

This four ram Super Duty lift table is the safest way to handle large, heavy, rolling loads. You can move a 10-ton load with confidence by knowing that you have a lift that was designed to do your specific job. When you need a lift table for the toughest job, a four ram Super Duty lift table is the way to go.

#### ISO 9001:2015 Certified

Capacity: 20,000 lbs.
Platform Size: 7 x 12 ft.
Max. End: 20,000 lbs.
Loading Sides: 20,000 lbs.

Travel: 58 in.

Lowered Height: 20 in.

Raised Height: 78 in.

Approx. Speed Up: 38 sec. External Motor: 7.5 HP

Shipping Weight: 6,580 lbs.

20,000 lb. Capacity - 7 x 12 ft. Platform