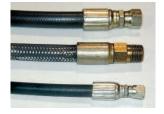

## Special Features & Benefits

- All of the controllers are Underwriter Laboratory listed assemblies.
- ▶ These units are fully primed and finished with a baked enamel finish.
- ▶ The cylinders are machine grade.
- All pressure hoses are double wire braid with JIC fittings.
- The reservoirs are mild steel.
- ▶ These units conform to all applicable ANSI codes.

### FEATURE DETAILS

► UL Listed Control Panel

► Machine Grade Cylinder

Double Wire Braid Hose

**▶** Power Unit