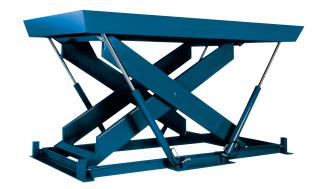

## MODEL SD-20711 SUPER DUTY SCISSORS LIFT

2 Years Parts & Labor/10 Years Structural Warranty

This four ram Super Duty lift table is the safest way to handle large, heavy, rolling loads. You can move a 10-ton load with confidence by knowing that you have a lift that was designed to do your specific job. When you need a lift table for the toughest job, a four ram Super Duty lift table is the way to go.

Capacity: 20,000 lbs. Platform Size: 7 x 11 ft. Max. End: 20,000 lbs. Loading Sides: 20,000 lbs. Travel: 58 in. Lowered Height: 20 in. Raised Height: 78 in. Approx. Speed Up: 38 sec. External Motor: 7.5 HP Shipping Weight: 6,440 lbs.