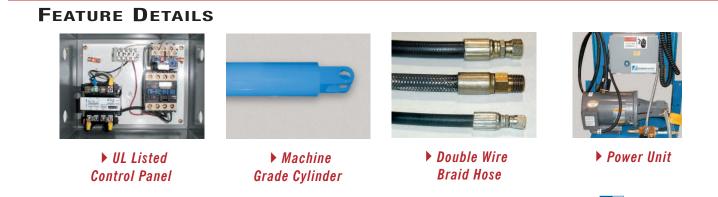

## **SPECIAL FEATURES & BENEFITS**

- All of the controllers are Underwriter Laboratory listed assemblies.
- These units are fully primed and finished with a baked enamel finish.
- The cylinders are machine grade.
- All pressure hoses are double wire braid with JIC fittings.
- The reservoirs are mild steel.
- These units conform to all applicable ANSI codes.