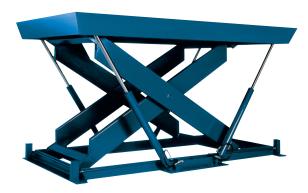

# MODEL SD-20710 SUPER DUTY SCISSORS LIFT

# 2 Years Parts & Labor/10 Years Structural Warranty

This four ram Super Duty lift table is the safest way to handle large, heavy, rolling loads. You can move a 10-ton load with confidence by knowing that you have a lift that was designed to do your specific job. When you need a lift table for the toughest job, a four ram Super Duty lift table is the way to go.

### ISO 9001:2015 Certified

Capacity: 20,000 lbs.
Platform Size: 7 x 10 ft.
Max. End: 20,000 lbs.
Loading Sides: 20,000 lbs.

Travel: 58 in.

Lowered Height: 20 in.

Raised Height: 78 in.

Approx. Speed Up: 38 sec. External Motor: 7.5 HP

Shipping Weight: 6,300 lbs.

20,000 lb. Capacity - 7 x 10 ft. Platform