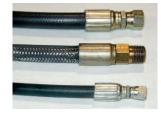

## **SPECIAL FEATURES & BENEFITS**

- All of the controllers are Underwriter Laboratory listed assemblies.
- ▶ These units are fully primed and finished with a baked enamel finish.
- ▶ The cylinders are machine grade.
- All pressure hoses are double wire braid with JIC fittings.
- The reservoirs are mild steel.
- These units conform to all applicable ANSI codes.

#### FEATURE DETAILS

► UL Listed Control Panel

► Machine Grade Cylinder

Double Wire Braid Hose

**▶** Power Unit