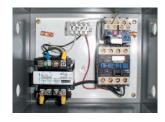

## **SPECIAL FEATURES & BENEFITS**

- All of the controllers are Underwriter Laboratory listed assemblies.
- ▶ These units are fully primed and finished with a baked enamel finish.
- ▶ The cylinders are machine grade.
- All pressure hoses are double wire braid with JIC fittings.
- The reservoirs are mild steel.
- These units conform to all applicable ANSI codes.

#### FEATURE DETAILS

► UL Listed Control Panel

► Machine Grade Cylinder

Double Wire Braid Hose

**▶** Power Unit