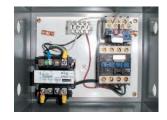

### **SPECIAL FEATURES & BENEFITS**

- ▶ All of the controllers are Underwriter Laboratory listed assemblies.
- These units are fully primed and finished with a baked enamel finish.
- ▶ The cylinders are machine grade.
- All pressure hoses are double wire braid with JIC fittings.
- The reservoirs are mild steel.
- ▶ These units conform to all applicable ANSI codes.

#### FEATURE DETAILS

**▶** UL Listed Control Panel

► Machine Grade Cylinder

Double Wire Braid Hose

**▶** Power Unit