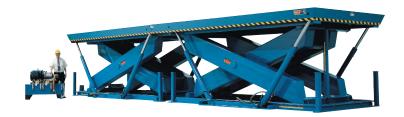

# MODEL SD-20612DL DOUBLE LONG SCISSORS LIFT

## 2 Years Parts & Labor/10 Years Structural Warranty

This eight cylinder Super Duty Lift Table is the safest way to handle large, heavy, rolling loads. With platforms as large as 8' x 24', you can move a 15-ton load with confidence knowing that you have a lift that was designed and built to do the job. When you need a lift table for the toughest jobs, a Super Duty Lift Table from Advance Lifts is the way to go.

#### ISO 9001:2015 Certified

Capacity: 30,000 lbs.
Platform Size: 6 x 24 ft.
Max. End: 20,000 lbs.
Loading Sides: 40,000 lbs.

Travel: 58 in.

Lowered Height: 20 in. Raised Height: 78 in.

Approx. Speed Up: 76 sec.

External Motor: 7.5 HP

Shipping Weight: 15,400 lbs.

30,000 lb. Capacity - 6 x 24 ft. Platform