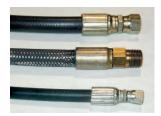

### **SPECIAL FEATURES & BENEFITS**

- ▶ All of the controllers are Underwriter Laboratory listed assemblies.
- These units are fully primed and finished with a baked enamel finish.
- ▶ The cylinders are machine grade.
- All pressure hoses are double wire braid with JIC fittings.
- The reservoirs are mild steel.
- ▶ These units conform to all applicable ANSI codes.

#### FEATURE DETAILS

**▶** UL Listed Control Panel

► Machine Grade Cylinder

Double Wire Braid Hose

**▶** Power Unit