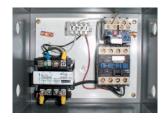

### Special Features & Benefits

- All of the controllers are Underwriter Laboratory listed assemblies.
- ▶ These units are fully primed and finished with a baked enamel finish.
- ▶ The cylinders are machine grade.
- All pressure hoses are double wire braid with JIC fittings.
- ▶ The reservoirs are mild steel.
- ▶ These units conform to all applicable ANSI codes.

#### FEATURE DETAILS

► UL Listed Control Panel

► Machine Grade Cylinder

Double Wire
Braid Hose

▶ Power Unit