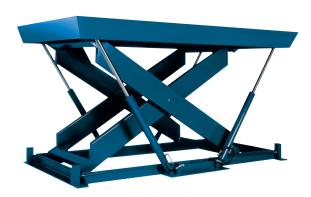

# MODEL SD-20612 SUPER DUTY SCISSORS LIFT

## 2 Years Parts & Labor/10 Years Structural Warranty

This four ram Super Duty lift table is the safest way to handle large, heavy, rolling loads. You can move a 10-ton load with confidence by knowing that you have a lift that was designed to do your specific job. When you need a lift table for the toughest job, a four ram Super Duty lift table is the way to go.

#### ISO 9001:2015 Certified

Capacity: 20,000 lbs.
Platform Size: 6 x 12 ft.
Max. End: 20,000 lbs.
Loading Sides: 20,000 lbs.

Travel: 58 in.

Lowered Height: 20 in.

Raised Height: 78 in.

Approx. Speed Up: 38 sec. External Motor: 7.5 HP

Shipping Weight: 6,340 lbs.

20,000 lb. Capacity - 6 x 12 ft. Platform