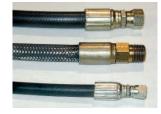

### Special Features & Benefits

- All of the controllers are Underwriter Laboratory listed assemblies.
- ▶ These units are fully primed and finished with a baked enamel finish.
- ▶ The cylinders are machine grade.
- All pressure hoses are double wire braid with JIC fittings.
- ▶ The reservoirs are mild steel.
- ▶ These units conform to all applicable ANSI codes.

#### FEATURE DETAILS

► UL Listed Control Panel

► Machine Grade Cylinder

Double Wire
Braid Hose

▶ Power Unit