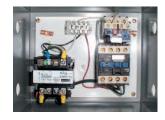

## SPECIAL FEATURES & BENEFITS

- All of the controllers are Underwriter Laboratory listed assemblies.
- ▶ These units are fully primed and finished with a baked enamel finish.
- ▶ The cylinders are machine grade.
- All pressure hoses are double wire braid with JIC fittings.
- ▶ The reservoirs are mild steel.
- ▶ These units conform to all applicable ANSI codes.

### FEATURE DETAILS

► UL Listed Control Panel

► Machine Grade Cylinder

Double Wire
Braid Hose

**▶** Power Unit