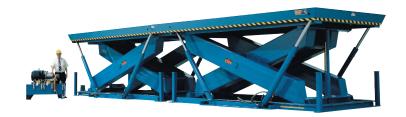

# MODEL SD-20611DL DOUBLE LONG SCISSORS LIFT

## 2 Years Parts & Labor/10 Years Structural Warranty

This eight cylinder Super Duty Lift Table is the safest way to handle large, heavy, rolling loads. With platforms as large as 8' x 24', you can move a 15-ton load with confidence knowing that you have a lift that was designed and built to do the job. When you need a lift table for the toughest jobs, a Super Duty Lift Table from Advance Lifts is the way to go.

#### ISO 9001:2015 Certified

Capacity: 30,000 lbs.
Platform Size: 6 x 22 ft.
Max. End: 20,000 lbs.
Loading Sides: 40,000 lbs.

Travel: 58 in.

Lowered Height: 20 in.

Raised Height: 78 in. Approx. Speed Up: 76 sec.

External Motor: 7.5 HP

Shipping Weight: 14,200 lbs.

30,000 lb. Capacity - 6 x 22 ft. Platform