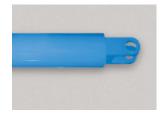

### Special Features & Benefits

- All of the controllers are Underwriter Laboratory listed assemblies.
- ▶ These units are fully primed and finished with a baked enamel finish.
- ▶ The cylinders are machine grade.
- All pressure hoses are double wire braid with JIC fittings.
- The reservoirs are mild steel.
- These units conform to all applicable ANSI codes.

#### FEATURE DETAILS

► UL Listed Control Panel

► Machine Grade Cylinder

Double Wire
Braid Hose

**▶** Power Unit