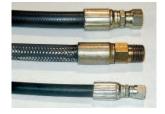

### Special Features & Benefits

- All of the controllers are Underwriter Laboratory listed assemblies.
- ▶ These units are fully primed and finished with a baked enamel finish.
- ▶ The cylinders are machine grade.
- All pressure hoses are double wire braid with JIC fittings.
- The reservoirs are mild steel.
- These units conform to all applicable ANSI codes.

#### FEATURE DETAILS

► UL Listed Control Panel

► Machine Grade Cylinder

Double Wire
Braid Hose

**▶** Power Unit