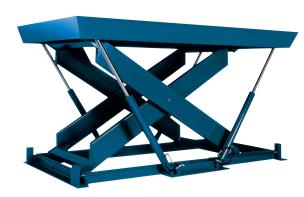

# MODEL SD-20611 SUPER DUTY SCISSORS LIFT

## 2 Years Parts & Labor/10 Years Structural Warranty

This four ram Super Duty lift table is the safest way to handle large, heavy, rolling loads. You can move a 10-ton load with confidence by knowing that you have a lift that was designed to do your specific job. When you need a lift table for the toughest job, a four ram Super Duty lift table is the way to go.

#### ISO 9001:2015 Certified

Capacity: 20,000 lbs.
Platform Size: 6 x 11 ft.
Max. End: 20,000 lbs.
Loading Sides: 20,000 lbs.

Travel: 58 in.

Lowered Height: 20 in.

Raised Height: 78 in.

Approx. Speed Up: 38 sec. External Motor: 7.5 HP

Shipping Weight: 6,220 lbs.

20,000 lb. Capacity - 6 x 11 ft. Platform