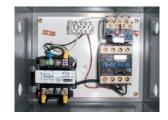

### Special Features & Benefits

- All of the controllers are Underwriter Laboratory listed assemblies.
- ▶ These units are fully primed and finished with a baked enamel finish.
- ▶ The cylinders are machine grade.
- All pressure hoses are double wire braid with JIC fittings.
- The reservoirs are mild steel.
- These units conform to all applicable ANSI codes.

#### FEATURE DETAILS

► UL Listed Control Panel

► Machine Grade Cylinder

Double Wire
Braid Hose

**▶** Power Unit