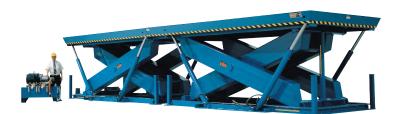

# MODEL SD-20610DL DOUBLE LONG SCISSORS LIFT

2 Years Parts & Labor/10 Years Structural Warranty

This eight cylinder Super Duty Lift Table is the safest way to handle large, heavy, rolling loads. With platforms as large as 8' x 24', you can move a 15-ton load with confidence knowing that you have a lift that was designed and built to do the job. When you need a lift table for the toughest jobs, a Super Duty Lift Table from Advance Lifts is the way to go.

Capacity: 30,000 lbs. Platform Size: 6 x 20 ft. Max. End: 20,000 lbs. Loading Sides: 40,000 lbs. Travel: 58 in. Lowered Height: 20 in. Raised Height: 78 in. Approx. Speed Up: 76 sec. External Motor: 7.5 HP Shipping Weight: 13,400 lbs.

#### 30,000 lb. Capacity - 6 x 20 ft. Platform

ADVANCE LIFTS

SD-20610DL