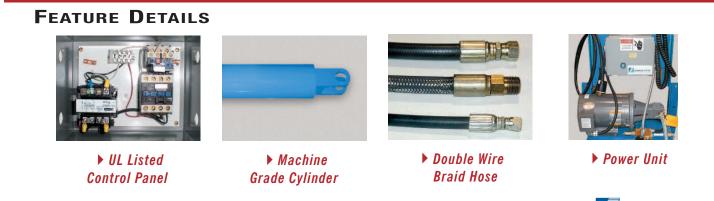

### **SPECIAL FEATURES & BENEFITS**

- All of the controllers are Underwriter Laboratory listed assemblies.
- These units are fully primed and finished with a baked enamel finish.
- The cylinders are machine grade.
- All pressure hoses are double wire braid with JIC fittings.
- > The reservoirs are mild steel.
- These units conform to all applicable ANSI codes.