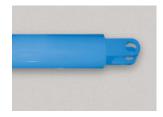

## **SPECIAL FEATURES & BENEFITS**

- All of the controllers are Underwriter Laboratory listed assemblies.
- ▶ These units are fully primed and finished with a baked enamel finish.
- ▶ The cylinders are machine grade.
- All pressure hoses are double wire braid with JIC fittings.
- ▶ The reservoirs are mild steel.
- ▶ These units conform to all applicable ANSI codes.

#### FEATURE DETAILS

► UL Listed Control Panel

► Machine Grade Cylinder

Double Wire Braid Hose

**▶** Power Unit