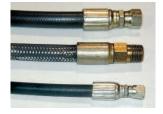

## **SPECIAL FEATURES & BENEFITS**

- All of the controllers are Underwriter Laboratory listed assemblies.
- ▶ These units are fully primed and finished with a baked enamel finish.
- ▶ The cylinders are machine grade.
- All pressure hoses are double wire braid with JIC fittings.
- ▶ The reservoirs are mild steel.
- ▶ These units conform to all applicable ANSI codes.

#### FEATURE DETAILS

► UL Listed Control Panel

► Machine Grade Cylinder

Double Wire Braid Hose

**▶** Power Unit