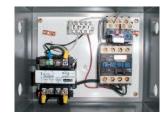

## **SPECIAL FEATURES & BENEFITS**

- All of the controllers are Underwriter Laboratory listed assemblies.
- ▶ These units are fully primed and finished with a baked enamel finish.
- ▶ The cylinders are machine grade.
- All pressure hoses are double wire braid with JIC fittings.
- ▶ The reservoirs are mild steel.
- ▶ These units conform to all applicable ANSI codes.

#### FEATURE DETAILS

► UL Listed Control Panel

► Machine Grade Cylinder

Double Wire Braid Hose

**▶** Power Unit