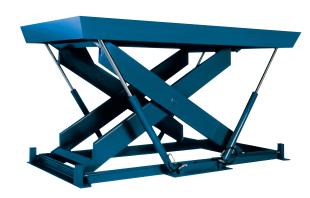

# MODEL SD-20610 SUPER DUTY SCISSORS LIFT

## 2 Years Parts & Labor/10 Years Structural Warranty

This four ram Super Duty lift table is the safest way to handle large, heavy, rolling loads. You can move a 10-ton load with confidence by knowing that you have a lift that was designed to do your specific job. When you need a lift table for the toughest job, a four ram Super Duty lift table is the way to go.

#### ISO 9001:2015 Certified

Capacity: 20,000 lbs.
Platform Size: 6 x 10 ft.
Max. End: 20,000 lbs.
Loading Sides: 20,000 lbs.

Travel: 58 in.

Lowered Height: 20 in.

Raised Height: 78 in.

Approx. Speed Up: 38 sec. External Motor: 7.5 HP

Shipping Weight: 6,100 lbs.

20,000 lb. Capacity - 6 x 10 ft. Platform