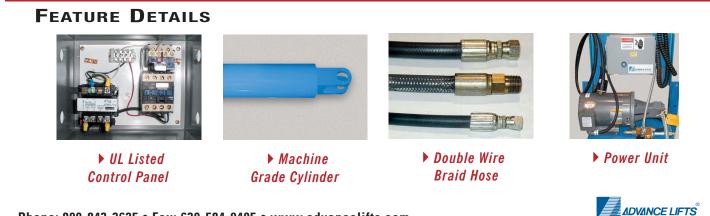

## **SPECIAL FEATURES & BENEFITS**

- All of the controllers are Underwriter Laboratory listed assemblies.
- These units are fully primed and finished with a baked enamel finish.
- The cylinders are machine grade.
- All pressure hoses are double wire braid with JIC fittings.
- > The reservoirs are mild steel.
- These units conform to all applicable ANSI codes.