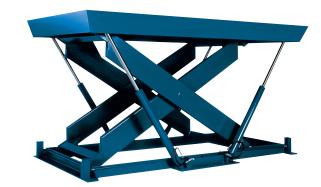

## MODEL SD-18810 SUPER DUTY SCISSORS LIFT

2 Years Parts & Labor/10 Years Structural Warranty

The stability of this four ram Super Duty lift table is enhanced by a special anti-interflow hydraulic system that locks the lift in place when it's not moving and which prevents oil from transferring between rams. This unique feature decreases platform deflection under heavy rolling load applications. If you have to handle heavy containers or other rolling loads, these four ram Super Duty lift table are the answer.

Capacity: 18,000 lbs. Platform Size: 8 x 10 ft. Max. End: 18,000 lbs. Loading Sides: 18,000 lbs. Travel: 58 in. Lowered Height: 18 in. Raised Height: 76 in. Approx. Speed Up: 38 sec. External Motor: 5 HP Shipping Weight: 6,200 lbs.