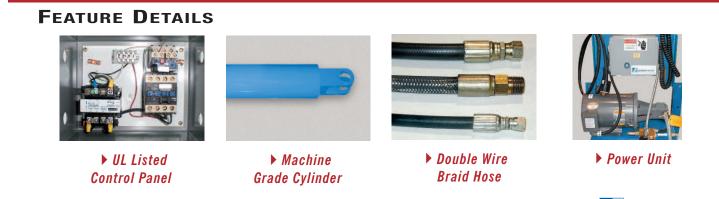

## **SPECIAL FEATURES & BENEFITS**

- All of the controllers are Underwriter Laboratory listed assemblies.
- These units are fully primed and finished with a baked enamel finish.
- The cylinders are machine grade.
- All pressure hoses are double wire braid with JIC fittings.
- > The reservoirs are mild steel.
- These units conform to all applicable ANSI codes.