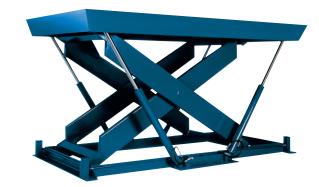

## MODEL SD-18711 SUPER DUTY SCISSORS LIFT

2 Years Parts & Labor/10 Years Structural Warranty

The stability of this four ram Super Duty lift table is enhanced by a special anti-interflow hydraulic system that locks the lift in place when it's not moving and which prevents oil from transferring between rams. This unique feature decreases platform deflection under heavy rolling load applications. If you have to handle heavy containers or other rolling loads, these four ram Super Duty lift table are the answer.

Capacity: 18,000 lbs. Platform Size: 7 x 11 ft. Max. End: 18,000 lbs. Loading Sides: 18,000 lbs. Travel: 58 in. Lowered Height: 18 in. Raised Height: 76 in. Approx. Speed Up: 38 sec. External Motor: 5 HP Shipping Weight: 6,140 lbs.