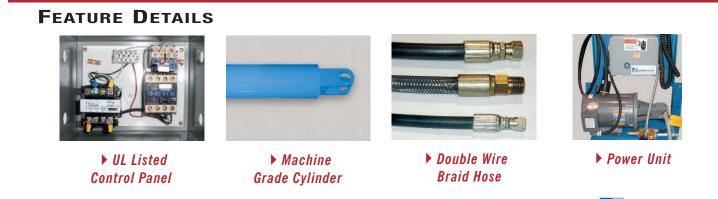

## **SPECIAL FEATURES & BENEFITS**

- All of the controllers are Underwriter Laboratory listed assemblies.
- These units are fully primed and finished with a baked enamel finish.
- The cylinders are machine grade.
- All pressure hoses are double wire braid with JIC fittings.
- > The reservoirs are mild steel.
- These units conform to all applicable ANSI codes.