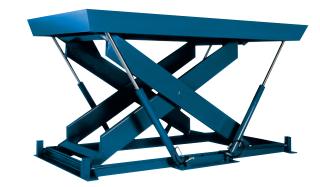

## MODEL SD-18611 SUPER DUTY SCISSORS LIFT

2 Years Parts & Labor/10 Years Structural Warranty

The stability of this four ram Super Duty lift table is enhanced by a special anti-interflow hydraulic system that locks the lift in place when it's not moving and which prevents oil from transferring between rams. This unique feature decreases platform deflection under heavy rolling load applications. If you have to handle heavy containers or other rolling loads, these four ram Super Duty lift table are the answer.

Capacity: 18,000 lbs. Platform Size: 6 x 11 ft. Max. End: 18,000 lbs. Loading Sides: 18,000 lbs. Travel: 58 in. Lowered Height: 18 in. Raised Height: 76 in. Approx. Speed Up: 38 sec. External Motor: 5 HP Shipping Weight: 5,920 lbs.