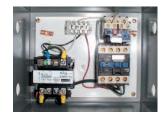

### Special Features & Benefits

- All of the controllers are Underwriter Laboratory listed assemblies.
- These units are fully primed and finished with a baked enamel finish.
- ▶ The cylinders are machine grade.
- ▶ All pressure hoses are double wire braid with JIC fittings.
- The reservoirs are mild steel.
- These units conform to all applicable ANSI codes.

#### FEATURE DETAILS

**▶** UL Listed Control Panel

► Machine Grade Cylinder

Double Wire Braid Hose

**▶** Power Unit