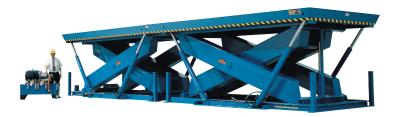

# MODEL SD-15812DL DOUBLE LONG SCISSORS LIFT

## 2 Years Parts & Labor/10 Years Structural Warranty

The unique four corner ram support on this Super Duty lift table gives you maximum platform support at any platform elevation and provides you with the most stable and rigid lift table on the market. When you need to have a lift that can handle extra heavy rolling loads this 20,000 lb. capacity lift is the safest way to go.

ISO 9001:2015 Certified

Capacity: 20,000 lbs.
Platform Size: 8 x 24 ft.
Max. End: 15,000 lbs.
Loading Sides: 30,000 lbs.

Travel: 58 in.

Lowered Height: 16.5 in.
Raised Height: 74.5 in.
Approx. Speed Up: 76 sec.
External Motor: 7.5 HP

Shipping Weight: 14,000 lbs.

20,000 lb. Capacity - 8 x 24 ft. Platform