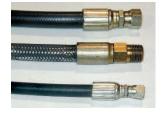

### Special Features & Benefits

- All of the controllers are Underwriter Laboratory listed assemblies.
- These units are fully primed and finished with a baked enamel finish.
- ▶ The cylinders are machine grade.
- ▶ All pressure hoses are double wire braid with JIC fittings.
- The reservoirs are mild steel.
- These units conform to all applicable ANSI codes.

#### FEATURE DETAILS

**▶** UL Listed Control Panel

► Machine Grade Cylinder

Double Wire Braid Hose

**▶** Power Unit