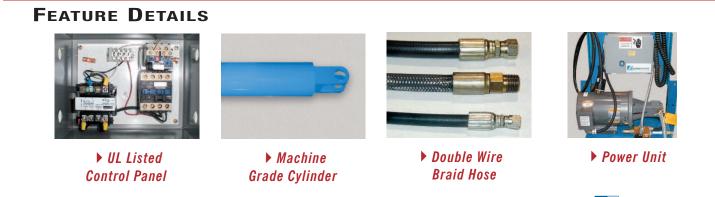

## SPECIAL FEATURES & BENEFITS

- All of the controllers are Underwriter Laboratory listed assemblies.
- These units are fully primed and finished with a baked enamel finish.
- The cylinders are machine grade.
- All pressure hoses are double wire braid with JIC fittings.
- The reservoirs are mild steel.
- These units conform to all applicable ANSI codes.