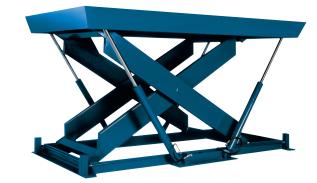

## MODEL SD-15812 SUPER DUTY SCISSORS LIFT

2 Years Parts & Labor/10 Years Structural Warranty

The unique four corner ram support on this Super Duty lift table gives you maximum platform support at any platform elevation and provides you with the most stable and rigid lift table on the market. When you need to have a lift that can handle extra heavy rolling loads this 15,000 lb. capacity lift is the safest way to go.

Capacity: 15,000 lbs. Platform Size: 8 x 12 ft. Max. End: 15,000 lbs. Loading Sides: 15,000 lbs. Travel: 58 in. Lowered Height: 16.5 in. Raised Height: 74.5 in. Approx. Speed Up: 41 sec. External Motor: 5 HP Shipping Weight: 6,220 lbs.