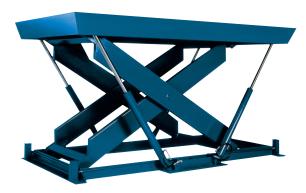

# MODEL SD-15811 SUPER DUTY SCISSORS LIFT

## 2 Years Parts & Labor/10 Years Structural Warranty

The unique four corner ram support on this Super Duty lift table gives you maximum platform support at any platform elevation and provides you with the most stable and rigid lift table on the market. When you need to have a lift that can handle extra heavy rolling loads this 15,000 lb. capacity lift is the safest way to go.

Shipping Weight: 6,060 lbs.

15,000 lb. Capacity - 8 x 11 ft. Platform