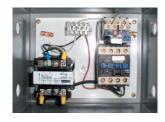

### Special Features & Benefits

- All of the controllers are Underwriter Laboratory listed assemblies.
- ▶ These units are fully primed and finished with a baked enamel finish.
- ▶ The cylinders are machine grade.
- ▶ All pressure hoses are double wire braid with JIC fittings.
- The reservoirs are mild steel.
- These units conform to all applicable ANSI codes.

#### FEATURE DETAILS

**▶** UL Listed Control Panel

► Machine Grade Cylinder

Double Wire
Braid Hose

▶ Power Unit