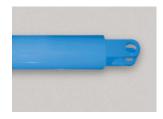

### Special Features & Benefits

- All of the controllers are Underwriter Laboratory listed assemblies.
- ▶ These units are fully primed and finished with a baked enamel finish.
- ▶ The cylinders are machine grade.
- ▶ All pressure hoses are double wire braid with JIC fittings.
- The reservoirs are mild steel.
- These units conform to all applicable ANSI codes.

#### FEATURE DETAILS

**▶** UL Listed Control Panel

► Machine Grade Cylinder

Double Wire
Braid Hose

▶ Power Unit