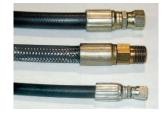

### Special Features & Benefits

- All of the controllers are Underwriter Laboratory listed assemblies.
- ▶ These units are fully primed and finished with a baked enamel finish.
- ▶ The cylinders are machine grade.
- ▶ All pressure hoses are double wire braid with JIC fittings.
- The reservoirs are mild steel.
- These units conform to all applicable ANSI codes.

#### FEATURE DETAILS

**▶** UL Listed Control Panel

► Machine Grade Cylinder

Double Wire
Braid Hose

▶ Power Unit