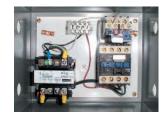

### Special Features & Benefits

- All of the controllers are Underwriter Laboratory listed assemblies.
- These units are fully primed and finished with a baked enamel finish.
- ▶ The cylinders are machine grade.
- All pressure hoses are double wire braid with JIC fittings.
- The reservoirs are mild steel.
- ▶ These units conform to all applicable ANSI codes.

#### FEATURE DETAILS

**▶** UL Listed Control Panel

► Machine Grade Cylinder

► Double Wire Braid Hose

**▶** Power Unit