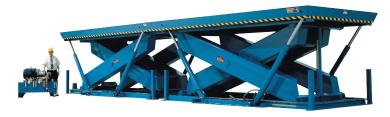

# MODEL SD-15810DL DOUBLE LONG SCISSORS LIFT

## 2 Years Parts & Labor/10 Years Structural Warranty

The unique four corner ram support on this Super Duty lift table gives you maximum platform support at any platform elevation and provides you with the most stable and rigid lift table on the market. When you need to have a lift that can handle extra heavy rolling loads this 20,000 lb. capacity lift is the safest way to go.

#### ISO 9001:2015 Certified

Capacity: 20,000 lbs.
Platform Size: 8 x 20 ft.
Max. End: 15,000 lbs.
Loading Sides: 30,000 lbs.

Travel: 58 in.

Lowered Height: 16.5 in. Raised Height: 74.5 in. Approx. Speed Up: 76 sec. External Motor: 7.5 HP

Shipping Weight: 12,800 lbs.

20,000 lb. Capacity - 8 x 20 ft. Platform