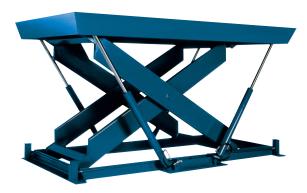

# MODEL SD-15712 SUPER DUTY SCISSORS LIFT

## 2 Years Parts & Labor/10 Years Structural Warranty

The unique four corner ram support on this Super Duty lift table gives you maximum platform support at any platform elevation and provides you with the most stable and rigid lift table on the market. When you need to have a lift that can handle extra heavy rolling loads this 15,000 lb. capacity lift is the safest way to go.

#### ISO 9001:2015 Certified

Capacity: 15,000 lbs.
Platform Size: 7 x 12 ft.
Max. End: 15,000 lbs.
Loading Sides: 15,000 lbs.

Travel: 58 in.

Lowered Height: 16.5 in. Raised Height: 74.5 in.

Approx. Speed Up: 41 sec.

External Motor: 5 HP

Shipping Weight: 5,980 lbs.

15,000 lb. Capacity - 7 x 12 ft. Platform