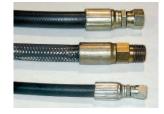

## Special Features & Benefits

- All of the controllers are Underwriter Laboratory listed assemblies.
- These units are fully primed and finished with a baked enamel finish.
- The cylinders are machine grade.
- ▶ All pressure hoses are double wire braid with JIC fittings.
- The reservoirs are mild steel.
- These units conform to all applicable ANSI codes.

#### FEATURE DETAILS

► UL Listed Control Panel

► Machine Grade Cylinder

Double Wire Braid Hose

**▶** Power Unit