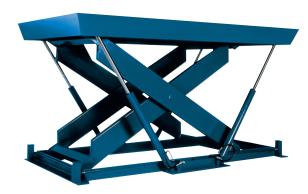

# MODEL SD-15711 SUPER DUTY SCISSORS LIFT

## 2 Years Parts & Labor/10 Years Structural Warranty

The unique four corner ram support on this Super Duty lift table gives you maximum platform support at any platform elevation and provides you with the most stable and rigid lift table on the market. When you need to have a lift that can handle extra heavy rolling loads this 15,000 lb. capacity lift is the safest way to go.

#### ISO 9001:2015 Certified

Capacity: 15,000 lbs.
Platform Size: 7 x 11 ft.
Max. End: 15,000 lbs.
Loading Sides: 15,000 lbs.

Travel: 58 in.

Lowered Height: 16.5 in.

Raised Height: 74.5 in. Approx. Speed Up: 41 sec.

**External Motor: 5 HP** 

Shipping Weight: 5,840 lbs.

15,000 lb. Capacity - 7 x 11 ft. Platform