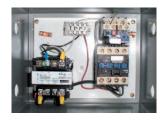

## Special Features & Benefits

- All of the controllers are Underwriter Laboratory listed assemblies.
- These units are fully primed and finished with a baked enamel finish.
- The cylinders are machine grade.
- ▶ All pressure hoses are double wire braid with JIC fittings.
- The reservoirs are mild steel.
- These units conform to all applicable ANSI codes.

#### FEATURE DETAILS

► UL Listed Control Panel

► Machine Grade Cylinder

Double Wire Braid Hose

**▶** Power Unit