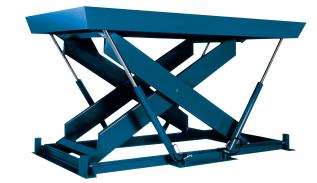

## MODEL SD-15710 SUPER DUTY SCISSORS LIFT

2 Years Parts & Labor/10 Years Structural Warranty

The unique four corner ram support on this Super Duty lift table gives you maximum platform support at any platform elevation and provides you with the most stable and rigid lift table on the market. When you need to have a lift that can handle extra heavy rolling loads this 15,000 lb. capacity lift is the safest way to go.

Capacity: 15,000 lbs. Platform Size: 7 x 10 ft. Max. End: 15,000 lbs. Loading Sides: 15,000 lbs. Travel: 58 in. Lowered Height: 16.5 in. Raised Height: 74.5 in. Approx. Speed Up: 41 sec. External Motor: 5 HP Shipping Weight: 5,700 lbs.

15,000 lb. Capacity - 7 x 10 ft. Platform