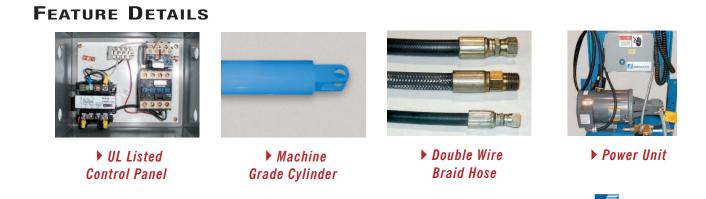

## **SPECIAL FEATURES & BENEFITS**

- All of the controllers are Underwriter Laboratory listed assemblies.
- These units are fully primed and finished with a baked enamel finish.
- > The cylinders are machine grade.
- All pressure hoses are double wire braid with JIC fittings.
- The reservoirs are mild steel.
- These units conform to all applicable ANSI codes.