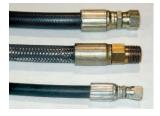

### Special Features & Benefits

- All of the controllers are Underwriter Laboratory listed assemblies.
- These units are fully primed and finished with a baked enamel finish.
- ▶ The cylinders are machine grade.
- ▶ All pressure hoses are double wire braid with JIC fittings.
- The reservoirs are mild steel.
- ▶ These units conform to all applicable ANSI codes.

#### FEATURE DETAILS

**▶** UL Listed Control Panel

► Machine Grade Cylinder

Double Wire Braid Hose

**▶** Power Unit