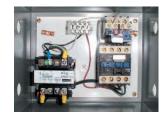

### Special Features & Benefits

- All of the controllers are Underwriter Laboratory listed assemblies.
- These units are fully primed and finished with a baked enamel finish.
- ▶ The cylinders are machine grade.
- ▶ All pressure hoses are double wire braid with JIC fittings.
- The reservoirs are mild steel.
- ▶ These units conform to all applicable ANSI codes.

#### FEATURE DETAILS

**▶** UL Listed Control Panel

► Machine Grade Cylinder

Double Wire Braid Hose

**▶** Power Unit