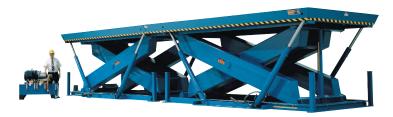

# MODEL SD-15612DL DOUBLE LONG SCISSORS LIFT

## 2 Years Parts & Labor/10 Years Structural Warranty

The unique four corner ram support on this Super Duty lift table gives you maximum platform support at any platform elevation and provides you with the most stable and rigid lift table on the market. When you need to have a lift that can handle extra heavy rolling loads this 20,000 lb. capacity lift is the safest way to go.

#### ISO 9001:2015 Certified

Capacity: 20,000 lbs.
Platform Size: 6 x 24 ft.
Max. End: 15,000 lbs.
Loading Sides: 30,000 lbs.

Travel: 58 in.

Lowered Height: 16.5 in. Raised Height: 74.5 in.

Approx. Speed Up: 76 sec. External Motor: 7.5 HP

Shipping Weight: 12,000 lbs.

20,000 lb. Capacity - 6 x 24 ft. Platform