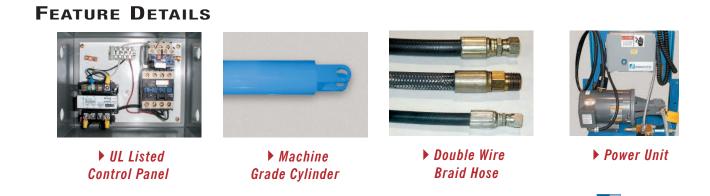

## **SPECIAL FEATURES & BENEFITS**

- All of the controllers are Underwriter Laboratory listed assemblies.
- These units are fully primed and finished with a baked enamel finish.
- > The cylinders are machine grade.
- All pressure hoses are double wire braid with JIC fittings.
- The reservoirs are mild steel.
- These units conform to all applicable ANSI codes.