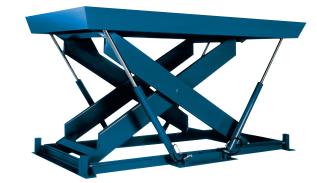

## MODEL SD-15612 SUPER DUTY SCISSORS LIFT

2 Years Parts & Labor/10 Years Structural Warranty

The unique four corner ram support on this Super Duty lift table gives you maximum platform support at any platform elevation and provides you with the most stable and rigid lift table on the market. When you need to have a lift that can handle extra heavy rolling loads this 15,000 lb. capacity lift is the safest way to go.

Capacity: 15,000 lbs. Platform Size: 6 x 12 ft. Max. End: 15,000 lbs. Loading Sides: 15,000 lbs. Travel: 58 in. Lowered Height: 16.5 in. Raised Height: 74.5 in. Approx. Speed Up: 41 sec. External Motor: 5 HP Shipping Weight: 5,740 lbs.

15,000 lb. Capacity - 6 x 12 ft. Platform