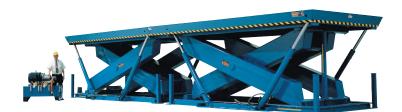

## MODEL SD-15611DL DOUBLE LONG SCISSORS LIFT

2 Years Parts & Labor/10 Years Structural Warranty

The unique four corner ram support on this Super Duty lift table gives you maximum platform support at any platform elevation and provides you with the most stable and rigid lift table on the market. When you need to have a lift that can handle extra heavy rolling loads this 20,000 lb. capacity lift is the safest way to go.

| ISO       | 9001:201 | 5 |
|-----------|----------|---|
| Certified |          |   |

Capacity: 20,000 lbs. Platform Size: 6 x 22 ft. Max. End: 15,000 lbs. Loading Sides: 30,000 lbs. Travel: 58 in. Lowered Height: 16.5 in. Raised Height: 74.5 in. Approx. Speed Up: 76 sec. External Motor: 7.5 HP Shipping Weight: 11,600 lbs.

20,000 lb. Capacity - 6 x 22 ft. Platform