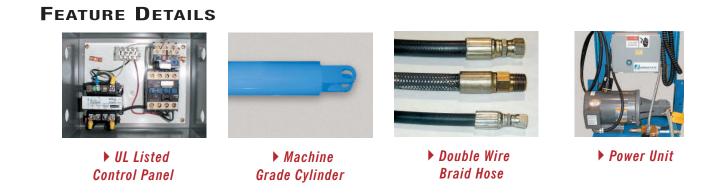

## **SPECIAL FEATURES & BENEFITS**

- All of the controllers are Underwriter Laboratory listed assemblies.
- These units are fully primed and finished with a baked enamel finish.
- > The cylinders are machine grade.
- All pressure hoses are double wire braid with JIC fittings.
- The reservoirs are mild steel.
- These units conform to all applicable ANSI codes.