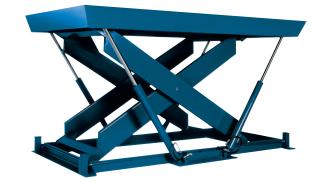

# MODEL SD-15611 SUPER DUTY SCISSORS LIFT

2 Years Parts & Labor/10 Years Structural Warranty

The unique four corner ram support on this Super Duty lift table gives you maximum platform support at any platform elevation and provides you with the most stable and rigid lift table on the market. When you need to have a lift that can handle extra heavy rolling loads this 15,000 lb. capacity lift is the safest way to go.

### ISO 9001:2015 Certified

Capacity: 15,000 lbs. Platform Size: 6 x 11 ft. Max. End: 15,000 lbs. Loading Sides: 15,000 lbs. Travel: 58 in. Lowered Height: 16.5 in. Raised Height: 74.5 in. Approx. Speed Up: 41 sec. External Motor: 5 HP Shipping Weight: 5,620 lbs.

15,000 lb. Capacity - 6 x 11 ft. Platform