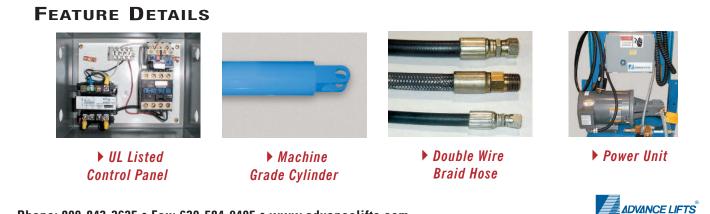

## **SPECIAL FEATURES & BENEFITS**

- All of the controllers are Underwriter Laboratory listed assemblies.
- These units are fully primed and finished with a baked enamel finish.
- The cylinders are machine grade.
- All pressure hoses are double wire braid with JIC fittings.
- The reservoirs are mild steel.
- These units conform to all applicable ANSI codes.