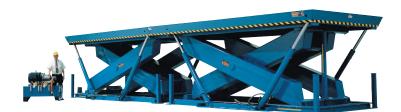

## MODEL SD-15610DL DOUBLE LONG SCISSORS LIFT

2 Years Parts & Labor/10 Years Structural Warranty

The unique four corner ram support on this Super Duty lift table gives you maximum platform support at any platform elevation and provides you with the most stable and rigid lift table on the market. When you need to have a lift that can handle extra heavy rolling loads this 20,000 lb. capacity lift is the safest way to go.

| ISO       | 9001:201 | 5 |
|-----------|----------|---|
| Certified |          |   |

Capacity: 20,000 lbs. Platform Size: 6 x 20 ft. Max. End: 15,000 lbs. Loading Sides: 30,000 lbs. Travel: 58 in. Lowered Height: 16.5 in. Raised Height: 74.5 in. Approx. Speed Up: 76 sec. External Motor: 7.5 HP Shipping Weight: 11,200 lbs.

20,000 lb. Capacity - 6 x 20 ft. Platform

ADVANCE LIFTS

SD-15610DL