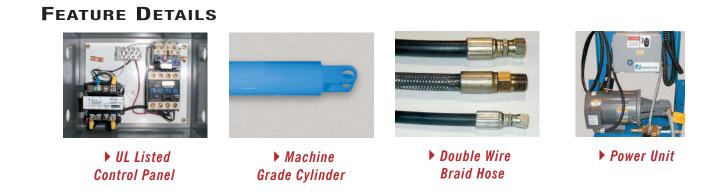

## **SPECIAL FEATURES & BENEFITS**

- All of the controllers are Underwriter Laboratory listed assemblies.
- These units are fully primed and finished with a baked enamel finish.
- The cylinders are machine grade.
- All pressure hoses are double wire braid with JIC fittings.
- The reservoirs are mild steel.
- These units conform to all applicable ANSI codes.