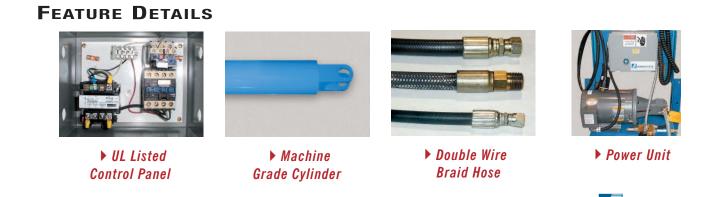

## **SPECIAL FEATURES & BENEFITS**

- All of the controllers are Underwriter Laboratory listed assemblies.
- These units are fully primed and finished with a baked enamel finish.
- The cylinders are machine grade.
- All pressure hoses are double wire braid with JIC fittings.
- The reservoirs are mild steel.
- These units conform to all applicable ANSI codes.