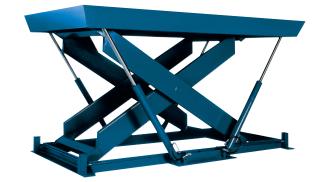

# MODEL SD-15610 SUPER DUTY SCISSORS LIFT

2 Years Parts & Labor/10 Years Structural Warranty

The unique four corner ram support on this Super Duty lift table gives you maximum platform support at any platform elevation and provides you with the most stable and rigid lift table on the market. When you need to have a lift that can handle extra heavy rolling loads this 15,000 lb. capacity lift is the safest way to go.

### ISO 9001:2015 Certified

Capacity: 15,000 lbs. Platform Size: 6 x 10 ft. Max. End: 15,000 lbs. Loading Sides: 15,000 lbs. Travel: 58 in. Lowered Height: 16.5 in. Raised Height: 74.5 in. Approx. Speed Up: 41 sec. External Motor: 5 HP Shipping Weight: 5,500 lbs.

15,000 lb. Capacity - 6 x 10 ft. Platform