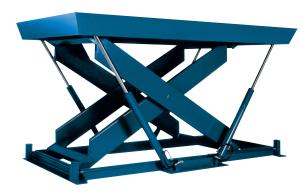

# MODEL SD-12811 SUPER DUTY SCISSORS LIFT

## 2 Years Parts & Labor/10 Years Structural Warranty

The unique four corner ram support on this Super Duty lift table gives you maximum platform support at any platform elevation and provides you with the most stable and rigid lift table on the market. When you need to have a lift that can handle extra heavy rolling loads this 12,000 lb. capacity lift is the safest way to go.

### ISO 9001:2015 Certified

Capacity: 12,000 lbs.
Platform Size: 8 x 11 ft.
Max. End: 12,000 lbs.
Loading Sides: 12,000 lbs.

Travel: 58 in.

Lowered Height: 16.5 in.

Raised Height: 74.5 in. Approx. Speed Up: 41 sec.

**External Motor: 5 HP** 

Shipping Weight: 5,760 lbs.

12,000 lb. Capacity - 8 x 11 ft. Platform