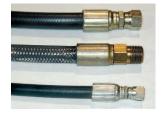

## **SPECIAL FEATURES & BENEFITS**

- All of the controllers are Underwriter Laboratory listed assemblies.
- These units are fully primed and finished with a baked enamel finish.
- ▶ The cylinders are machine grade.
- ▶ All pressure hoses are double wire braid with JIC fittings.
- The reservoirs are mild steel.
- ▶ These units conform to all applicable ANSI codes.

### FEATURE DETAILS

**▶** UL Listed Control Panel

► Machine Grade Cylinder

► Double Wire Braid Hose

**▶** Power Unit