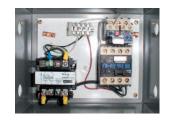

## **SPECIAL FEATURES & BENEFITS**

- All of the controllers are Underwriter Laboratory listed assemblies.
- These units are fully primed and finished with a baked enamel finish.
- ▶ The cylinders are machine grade.
- ▶ All pressure hoses are double wire braid with JIC fittings.
- The reservoirs are mild steel.
- ▶ These units conform to all applicable ANSI codes.

### FEATURE DETAILS

**▶** UL Listed Control Panel

► Machine Grade Cylinder

► Double Wire Braid Hose

**▶** Power Unit