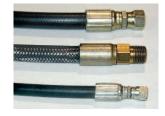

## Special Features & Benefits

- All of the controllers are Underwriter Laboratory listed assemblies.
- These units are fully primed and finished with a baked enamel finish.
- ▶ The cylinders are machine grade.
- All pressure hoses are double wire braid with JIC fittings.
- The reservoirs are mild steel.
- ▶ These units conform to all applicable ANSI codes.

#### FEATURE DETAILS

► UL Listed Control Panel

► Machine Grade Cylinder

► Double Wire Braid Hose

**▶** Power Unit