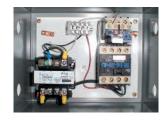

## Special Features & Benefits

- All of the controllers are Underwriter Laboratory listed assemblies.
- These units are fully primed and finished with a baked enamel finish.
- ▶ The cylinders are machine grade.
- All pressure hoses are double wire braid with JIC fittings.
- The reservoirs are mild steel.
- ▶ These units conform to all applicable ANSI codes.

#### FEATURE DETAILS

► UL Listed Control Panel

► Machine Grade Cylinder

► Double Wire Braid Hose

**▶** Power Unit