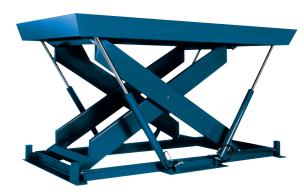

# MODEL SD-12712 SUPER DUTY SCISSORS LIFT

### 2 Years Parts & Labor/10 Years Structural Warranty

The unique four corner ram support on this Super Duty lift table gives you maximum platform support at any platform elevation and provides you with the most stable and rigid lift table on the market. When you need to have a lift that can handle extra heavy rolling loads this 12,000 lb. capacity lift is the safest way to go.

### ISO 9001:2015 Certified

Capacity: 12,000 lbs.
Platform Size: 7 x 12 ft.
Max. End: 12,000 lbs.
Loading Sides: 12,000 lbs.

Travel: 58 in.

Lowered Height: 16.5 in. Raised Height: 74.5 in.

Approx. Speed Up: 41 sec. External Motor: 5 HP

Shipping Weight: 5,680 lbs.

12,000 lb. Capacity - 7 x 12 ft. Platform