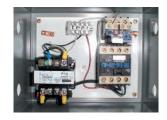

# Special Features & Benefits

- All of the controllers are Underwriter Laboratory listed assemblies.
- These units are fully primed and finished with a baked enamel finish.
- ▶ The cylinders are machine grade.
- All pressure hoses are double wire braid with JIC fittings.
- The reservoirs are mild steel.
- ▶ These units conform to all applicable ANSI codes.

### FEATURE DETAILS

► UL Listed Control Panel

► Machine Grade Cylinder

Double Wire
Braid Hose

**▶** Power Unit