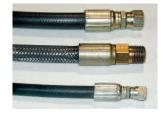

# Special Features & Benefits

- All of the controllers are Underwriter Laboratory listed assemblies.
- These units are fully primed and finished with a baked enamel finish.
- ▶ The cylinders are machine grade.
- All pressure hoses are double wire braid with JIC fittings.
- The reservoirs are mild steel.
- ▶ These units conform to all applicable ANSI codes.

### FEATURE DETAILS

► UL Listed Control Panel

► Machine Grade Cylinder

Double Wire
Braid Hose

**▶** Power Unit