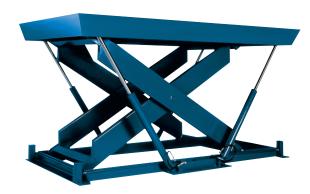

# MODEL SD-12612 SUPER DUTY SCISSORS LIFT

## 2 Years Parts & Labor/10 Years Structural Warranty

The unique four corner ram support on this Super Duty lift table gives you maximum platform support at any platform elevation and provides you with the most stable and rigid lift table on the market. When you need to have a lift that can handle extra heavy rolling loads this 12,000 lb. capacity lift is the safest way to go.

### ISO 9001:2015 Certified

Capacity: 12,000 lbs.
Platform Size: 6 x 12 ft.
Max. End: 12,000 lbs.
Loading Sides: 12,000 lbs.

Travel: 58 in.

Lowered Height: 16.5 in.

Raised Height: 74.5 in. Approx. Speed Up: 41 sec.

External Motor: 5 HP

Shipping Weight: 5,440 lbs.

12,000 lb. Capacity - 6 x 12 ft. Platform