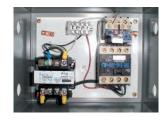

## Special Features & Benefits

- All of the controllers are Underwriter Laboratory listed assemblies.
- These units are fully primed and finished with a baked enamel finish.
- ▶ The cylinders are machine grade.
- All pressure hoses are double wire braid with JIC fittings.
- ▶ The reservoirs are mild steel.
- ▶ These units conform to all applicable ANSI codes.

#### FEATURE DETAILS

► UL Listed Control Panel

► Machine Grade Cylinder

Double Wire
Braid Hose

**▶** Power Unit