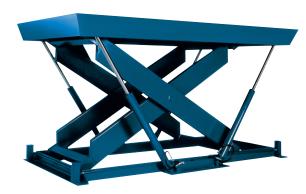

# MODEL SD-12611 SUPER DUTY SCISSORS LIFT

### 2 Years Parts & Labor/10 Years Structural Warranty

The unique four corner ram support on this Super Duty lift table gives you maximum platform support at any platform elevation and provides you with the most stable and rigid lift table on the market. When you need to have a lift that can handle extra heavy rolling loads this 12,000 lb. capacity lift is the safest way to go.

### ISO 9001:2015 Certified

Capacity: 12,000 lbs.
Platform Size: 6 x 11 ft.
Max. End: 12,000 lbs.
Loading Sides: 12,000 lbs.

Travel: 58 in.

Lowered Height: 16.5 in. Raised Height: 74.5 in.

Approx. Speed Up: 41 sec. External Motor: 5 HP

Shipping Weight: 5,320 lbs.

12,000 lb. Capacity - 6 x 11 ft. Platform