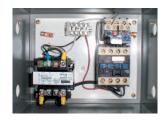

#### **SPECIAL FEATURES & BENEFITS**

- All of the controllers are Underwriter Laboratory listed assemblies.
- ▶ These units are fully primed and finished with a baked enamel finish.
- The cylinders are machine grade.
- ▶ All pressure hoses are double wire braid with JIC fittings.
- ▶ The reservoirs are mild steel.
- These units conform to all applicable ANSI codes.

#### FEATURE DETAILS

▶ UL Listed Control Panel

► Machine Grade Cylinder

Double Wire
Braid Hose

**▶** Power Unit