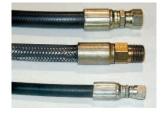

#### **SPECIAL FEATURES & BENEFITS**

- All of the controllers are Underwriter Laboratory listed assemblies.
- ▶ These units are fully primed and finished with a baked enamel finish.
- The cylinders are machine grade.
- ▶ All pressure hoses are double wire braid with JIC fittings.
- ▶ The reservoirs are mild steel.
- These units conform to all applicable ANSI codes.

#### FEATURE DETAILS

▶ UL Listed Control Panel

► Machine Grade Cylinder

Double Wire
Braid Hose

**▶** Power Unit