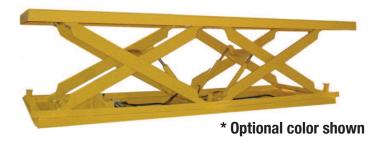

# MODEL SD-10810DL DOUBLE LONG SCISSORS LIFT

## 2 Years Parts & Labor/10 Years Structural Warranty

This Super Duty Lift Table is the safest way to handle large, heavy, rolling loads. You can move a 8-ton load with confidence knowing that you have a lift that was designed and built to do the job. When you need a lift table for the toughest jobs, a Super Duty Lift Table from Advance Lifts is the way to go.

#### ISO 9001:2015 Certified

Capacity: 16,000 lbs.
Platform Size: 8 x 20 ft.
Max. End: 6,500 lbs.
Loading Sides: 10,000 lbs.

Travel: 58 in.

Lowered Height: 15 in.

Raised Height: 73 in.

External Motor: 5 HP

Approx. Speed Up: 70 sec.

Shipping Weight: 10,570 lbs.

16,000 lb. Capacity - 8 x 29 ft. Platform