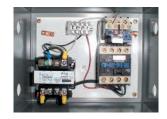

## **SPECIAL FEATURES & BENEFITS**

- All of the controllers are Underwriter Laboratory listed assemblies.
- These units are fully primed and finished with a baked enamel finish.
- ▶ The cylinders are machine grade.
- All pressure hoses are double wire braid with JIC fittings.
- The reservoirs are mild steel.
- These units conform to all applicable ANSI codes.

#### FEATURE DETAILS

▶ UL Listed Control Panel

► Machine Grade Cylinder

Double Wire
Braid Hose

**▶** Power Unit