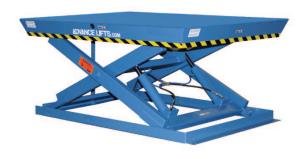

## 2 Years Parts & Labor/10 Years Structural Warranty

This Super Duty lift table not only gives you increased lifting capacity, it provides you with heavy end and side loading capacities as well, so that you can handle those large loads that have to be rolled on and off a platform. With 5-ton capacity and 8 x 10 Ft. platform this lift table can safely improve productivity in any operation.

### ISO 9001:2015 Certified

Capacity: 10,000 lbs.
Platform Size: 8 x 10 ft.
Max. End: 10,000 lbs.
Loading Sides: 7,500 lbs.
Travel: 58 in.

Lowered Height: 15 in. Raised Height: 73 in.

External Motor: 5 HP

Approx. Speed Up: 38 sec.

Shipping Weight: 4,705 lbs.

10,000 lb. Capacity - 8 x 10 ft. Platform