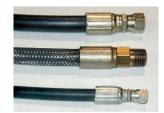

## **SPECIAL FEATURES & BENEFITS**

- All of the controllers are Underwriter Laboratory listed assemblies.
- These units are fully primed and finished with a baked enamel finish.
- ▶ The cylinders are machine grade.
- All pressure hoses are double wire braid with JIC fittings.
- The reservoirs are mild steel.
- These units conform to all applicable ANSI codes.

#### FEATURE DETAILS

▶ UL Listed Control Panel

► Machine Grade Cylinder

Double Wire
Braid Hose

**▶** Power Unit