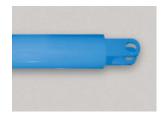

## **SPECIAL FEATURES & BENEFITS**

- All of the controllers are Underwriter Laboratory listed assemblies.
- These units are fully primed and finished with a baked enamel finish.
- ▶ The cylinders are machine grade.
- All pressure hoses are double wire braid with JIC fittings.
- The reservoirs are mild steel.
- These units conform to all applicable ANSI codes.

#### FEATURE DETAILS

▶ UL Listed Control Panel

► Machine Grade Cylinder

Double Wire
Braid Hose

**▶** Power Unit