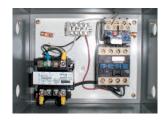

## **SPECIAL FEATURES & BENEFITS**

- All of the controllers are Underwriter Laboratory listed assemblies.
- ▶ These units are fully primed and finished with a baked enamel finish.
- The cylinders are machine grade.
- All pressure hoses are double wire braid with JIC fittings.
- ▶ The reservoirs are mild steel.
- These units conform to all applicable ANSI codes.

### FEATURE DETAILS

▶ UL Listed Control Panel

► Machine Grade Cylinder

Double Wire
Braid Hose

**▶** Power Unit