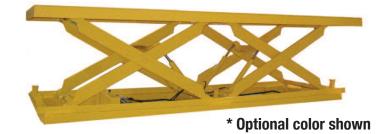

# MODEL SD-10809DL DOUBLE LONG SCISSORS LIFT

# 2 Years Parts & Labor/10 Years Structural Warranty

This Super Duty Lift Table is the safest way to handle large, heavy, rolling loads. You can move a 8-ton load with confidence knowing that you have a lift that was designed and built to do the job. When you need a lift table for the toughest jobs, a Super Duty Lift Table from Advance Lifts is the way to go.

Shipping Weight: 10,090 lbs.

16,000 lb. Capacity - 8 x 18 ft. Platform