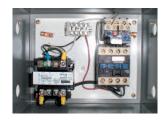

### **SPECIAL FEATURES & BENEFITS**

- All of the controllers are Underwriter Laboratory listed assemblies.
- These units are fully primed and finished with a baked enamel finish.
- ▶ The cylinders are machine grade.
- All pressure hoses are double wire braid with JIC fittings.
- The reservoirs are mild steel.
- These units conform to all applicable ANSI codes.

#### FEATURE DETAILS

▶ UL Listed Control Panel

► Machine Grade Cylinder

Double Wire
Braid Hose

**▶** Power Unit