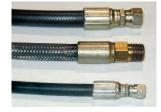

### **SPECIAL FEATURES & BENEFITS**

- All of the controllers are Underwriter Laboratory listed assemblies.
- These units are fully primed and finished with a baked enamel finish.
- ▶ The cylinders are machine grade.
- All pressure hoses are double wire braid with JIC fittings.
- The reservoirs are mild steel.
- These units conform to all applicable ANSI codes.

#### FEATURE DETAILS

▶ UL Listed Control Panel

► Machine Grade Cylinder

Double Wire
Braid Hose

**▶** Power Unit