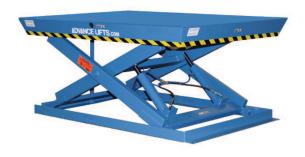

# MODEL SD-10809 SUPER DUTY SCISSORS LIFT

## 2 Years Parts & Labor/10 Years Structural Warranty

This Super Duty lift table not only gives you increased lifting capacity, it provides you with heavy end and side loading capacities as well, so that you can handle those large loads that have to be rolled on and off a platform. With 5-ton capacity and  $8 \times 9$  Ft. platform this lift table can safely improve productivity in any operation.

#### ISO 9001:2015 Certified

Capacity: 10,000 lbs.
Platform Size: 8 x 9 ft.
Max. End: 10,000 lbs.
Loading Sides: 7,500 lbs.
Travel: 58 in.

Lowered Height: 15 in.

External Motor: 5 HP

Raised Height: 73 in. Approx. Speed Up: 38 sec.

Shipping Weight: 4,585 lbs.

10,000 lb. Capacity - 8 x 9 ft. Platform