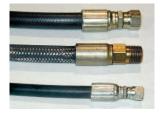

## **SPECIAL FEATURES & BENEFITS**

- All of the controllers are Underwriter Laboratory listed assemblies.
- ▶ These units are fully primed and finished with a baked enamel finish.
- The cylinders are machine grade.
- ▶ All pressure hoses are double wire braid with JIC fittings.
- ▶ The reservoirs are mild steel.
- These units conform to all applicable ANSI codes.

#### FEATURE DETAILS

▶ UL Listed Control Panel

► Machine Grade Cylinder

Double Wire
Braid Hose

**▶** Power Unit