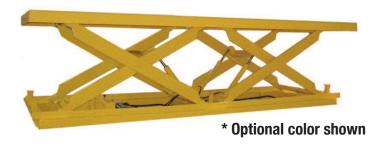

# MODEL SD-10808DL DOUBLE LONG SCISSORS LIFT

### 2 Years Parts & Labor/10 Years Structural Warranty

This Super Duty Lift Table is the safest way to handle large, heavy, rolling loads. You can move a 8-ton load with confidence knowing that you have a lift that was designed and built to do the job. When you need a lift table for the toughest jobs, a Super Duty Lift Table from Advance Lifts is the way to go.

#### ISO 9001:2015 Certified

Capacity: 16,000 lbs.
Platform Size: 8 x 16 ft.
Max. End: 6,500 lbs.
Loading Sides: 10,000 lbs.

Travel: 58 in.

Lowered Height: 15 in. Raised Height: 73 in.

Approx. Speed Up: 70 sec.

External Motor: 5 HP

Shipping Weight: 9,610 lbs.

16,000 lb. Capacity - 8 x 16 ft. Platform