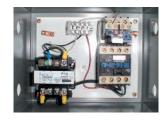

## **SPECIAL FEATURES & BENEFITS**

- All of the controllers are Underwriter Laboratory listed assemblies.
- ▶ These units are fully primed and finished with a baked enamel finish.
- The cylinders are machine grade.
- ▶ All pressure hoses are double wire braid with JIC fittings.
- ▶ The reservoirs are mild steel.
- These units conform to all applicable ANSI codes.

#### FEATURE DETAILS

▶ UL Listed Control Panel

► Machine Grade Cylinder

Double Wire
Braid Hose

**▶** Power Unit