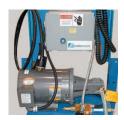

### **SPECIAL FEATURES & BENEFITS**

- ▶ All of the controllers are Underwriter Laboratory listed assemblies.
- ▶ These units are fully primed and finished with a baked enamel finish.
- ▶ The cylinders are machine grade.
- All pressure hoses are double wire braid with JIC fittings.
- The reservoirs are mild steel.
- These units conform to all applicable ANSI codes.

#### FEATURE DETAILS

▶ UL Listed Control Panel

► Machine Grade Cylinder

Double Wire
Braid Hose

**▶** Power Unit