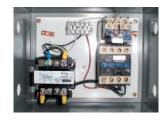

### **SPECIAL FEATURES & BENEFITS**

- ▶ All of the controllers are Underwriter Laboratory listed assemblies.
- ▶ These units are fully primed and finished with a baked enamel finish.
- ▶ The cylinders are machine grade.
- All pressure hoses are double wire braid with JIC fittings.
- The reservoirs are mild steel.
- These units conform to all applicable ANSI codes.

#### FEATURE DETAILS

▶ UL Listed Control Panel

► Machine Grade Cylinder

Double Wire
Braid Hose

**▶** Power Unit