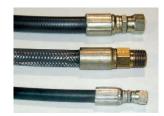

### **SPECIAL FEATURES & BENEFITS**

- ▶ All of the controllers are Underwriter Laboratory listed assemblies.
- ▶ These units are fully primed and finished with a baked enamel finish.
- ▶ The cylinders are machine grade.
- All pressure hoses are double wire braid with JIC fittings.
- The reservoirs are mild steel.
- These units conform to all applicable ANSI codes.

#### FEATURE DETAILS

▶ UL Listed Control Panel

► Machine Grade Cylinder

Double Wire
Braid Hose

**▶** Power Unit