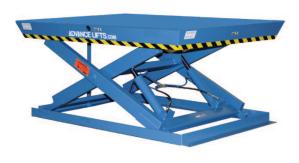

# MODEL SD-10808 SUPER DUTY SCISSORS LIFT

## 2 Years Parts & Labor/10 Years Structural Warranty

This Super Duty lift table not only gives you increased lifting capacity, it provides you with heavy end and side loading capacities as well, so that you can handle those large loads that have to be rolled on and off a platform. With 5-ton capacity and 8 x 8 Ft. platform this lift table can safely improve productivity in any operation.

#### ISO 9001:2015 Certified

Capacity: 10,000 lbs.
Platform Size: 8 x 8 ft.
Max. End: 10,000 lbs.
Loading Sides: 7,500 lbs.
Travel: 58 in.

Lowered Height: 15 in.

Raised Height: 73 in.

Approx. Speed Up: 38 sec. External Motor: 5 HP

Shipping Weight: 4,465 lbs.

10,000 lb. Capacity - 8 x 8 ft. Platform